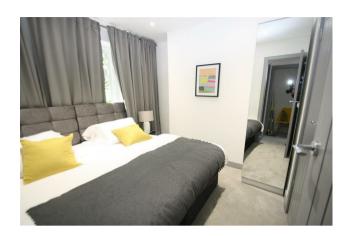

# **Bedroom One**

13'5 x 7'7 (4.09m x 2.31m)

Original window to back aspect, fitted carpet & spotlights.