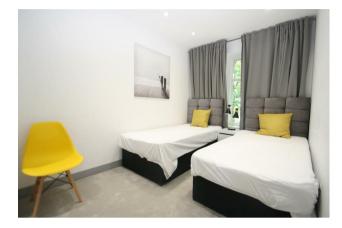

### Bedroom Two

10'6 x 9'4 (3.20m x 2.84m)

Original window to back aspect, fitted carpet & spotlights. En-suite.