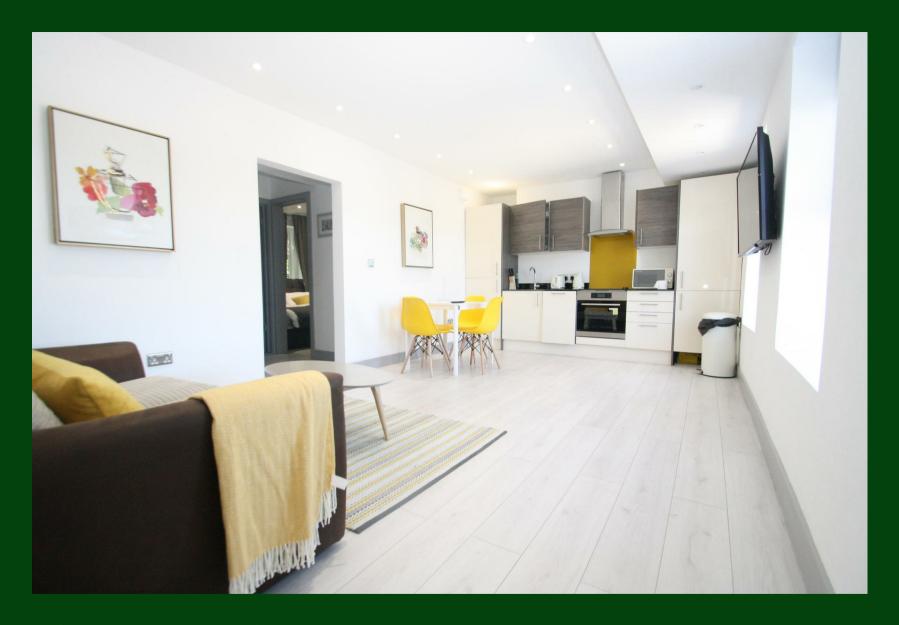

## Living/Kitchen Area

Two double glazed windows to side aspect, engineered wood effect flooring & spotlights. Kitchen area with integrated hob with extractor, oven, fridge freezer & slimline dishwasher. Range of complimentary wall & base units, stainless steel sink with mixer tap.